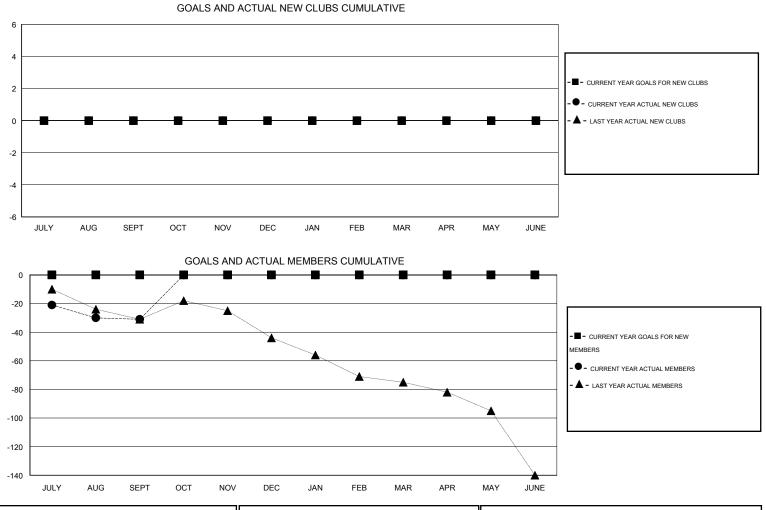

## LOCATION KANSAS

GMT CA 1

| -             |                  | Clubs            |                  |                  | Members               |                    |                                     |                    |                  |
|---------------|------------------|------------------|------------------|------------------|-----------------------|--------------------|-------------------------------------|--------------------|------------------|
|               | RESUL            | TS FOR 2015-2016 | i                |                  | RESULTS FOR 2015-2016 |                    |                                     |                    |                  |
| QUARTER       | NEW CLUB<br>GOAL | NEW CLUBS        | DROPPED<br>CLUBS | NET<br>GAIN/LOSS | QUARTER               | NEW MEMBER<br>GOAL | CHARTER AND<br>NEW MEMBERS<br>ADDED | DROPPED<br>MEMBERS | NET<br>GAIN/LOSS |
| JULY/AUG/SEPT | 0                | 0                | 0                | 0                | JULY/AUG/SEPT         | 0                  | 23                                  | 54                 | -31              |
| OCT/NOV/DEC   | 0                | 0                | 0                | 0                | OCT/NOV/DEC           | 0                  | 0                                   | 0                  | 0                |
| JAN/FEB/MAR   | 0                | 0                | 0                | 0                | JAN/FEB/MAR           | 0                  | 0                                   | 0                  | 0                |
| APR/MAY/JUNE  | 0                | 0                | 0                | 0                | APR/MAY/JUNE          | 0                  | 0                                   | 0                  | 0                |